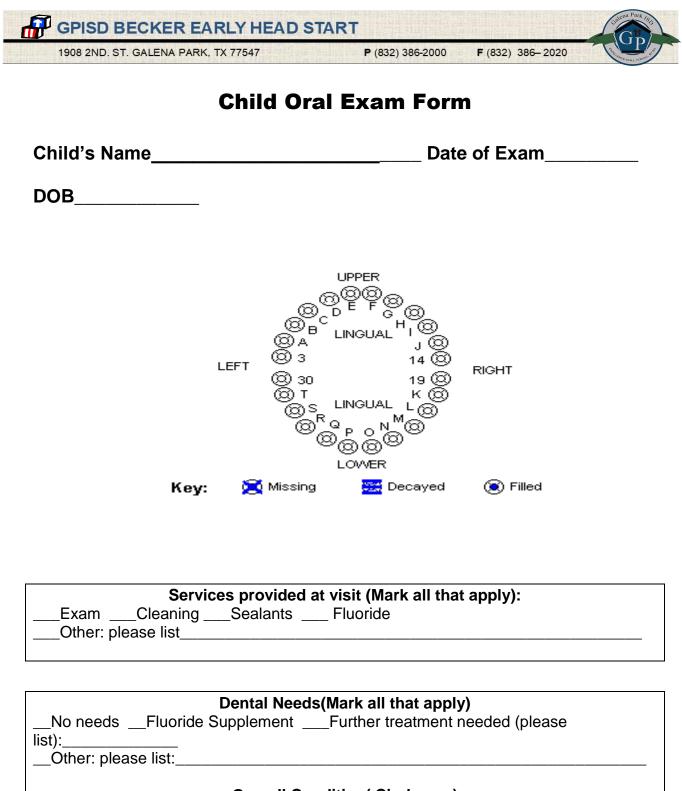

## Overall Condition( Circle one)

Healthy oral condition Moderate oral condition Fair oral condition Poor oral condition

Page 1 of 2



## Education/Instructions (Mark all that apply)

\_\_\_Oral hygiene \_\_\_Weaning off bottle \_\_\_ Baby Bottle Caries \_\_\_Nutrition \_\_\_Other: please list\_\_\_\_\_

## Treatment/Follow-up

\_\_\_\_No further treatment needed, **return in 3 or 6 months (circle one)** for routine care and treatment

\_\_\_Follow-up needed in \_\_\_\_\_ days, weeks, months (circle one)

Type of treatment needed (mark all that apply):

\_\_\_Extraction \_\_\_Surgery

Crowns

Fillings

\_Other (please list):\_

Additional Comments:

| Provider NameAddress |
|----------------------|
|----------------------|

| Provider SignaturePhone Number |
|-------------------------